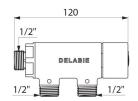

## TECHNICAL CHARACTERISTICS

PREMIX COMPACT Thermostatic mixing valve - Ref. 733015

| Connector  | M½"               |
|------------|-------------------|
| Technology | Thermostatic      |
| Length     | 120mm             |
| Finish     | Nickel-plated     |
| Norms      | ACS 📜 🌐 🔝 🚇       |
| Warranty   | 30 gg<br>WARRANTY |