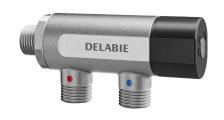

## PREMIX COMPACT Thermostatic mixing valve

Ref. 733015

For mixed water 30 - 60°C

2024 UK public price excluding VAT: £114.52

## **DESCRIPTION**

PREMIX COMPACT Thermostatic mixing valve - Ref. 733015

PREMIX COMPACT thermostatic mixing valve for mixed water distribution from 30 -  $60^{\circ}$ C:

For 1 to 11 points-of-use (depending on the flow rate).

Anti-scalding safety: immediate shut-off if cold or hot water supply fails. Adjustable temperature from 30 - 60°C, can be blocked by the installer. Brass body.

Filters and non-return valves.

Recommended flow rate range: from 5 - 33 lpm.