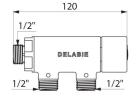

## TECHNICAL CHARACTERISTICS

PREMIX COMPACT Thermostatic mixing valve - Ref. 733015

| Connector  | M½"           |
|------------|---------------|
| Technology | Thermostatic  |
| Length     | 120mm         |
| Finish     | Nickel-plated |
| Norms      | ACS 📜 😥 🖺 👲   |
| Warranty   | 30 th         |