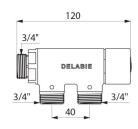

Filters and non-return valves.

Minimum flow rate to operate: from 5 - 33 lpm.

Thermal shocks are possible.

M¾".

40mm centres.

30-year warranty.

## TECHNICAL CHARACTERISTICS

PREMIX COMPACT Thermostatic mixing valve - Ref. 733020

| Connector  | M¾"           |
|------------|---------------|
| Technology | Thermostatic  |
| Length     | 120mm         |
| Finish     | Nickel-plated |
| Norms      | ACS 📜 🌐 🔟 🚇   |
| Warranty   | 30 g          |