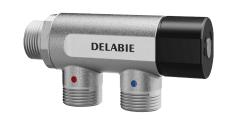

## PREMIX COMPACT Thermostatic mixing valve

Ref. 733020

For mixed water 30 - 60°C

2025 UK public price excluding VAT: £117.97

## **DESCRIPTION**

PREMIX COMPACT Thermostatic mixing valve - Ref. 733020

Thermostatic mixing valve for mixed water distribution from 30 - 60°C: For 1 to 11 sanitary points-of-use (depending on the flow rate). Anti-scalding safety: immediate shut-off if cold or hot water supply fails. Adjustable temperature from 30 - 60°C, can be blocked by the installer. Brass body.

## **ADVANTAGES**

Automatic shut-off if cold or hot water fails

Temperature stability

Accessible filters and non-return valves

Thermo-reactive cell