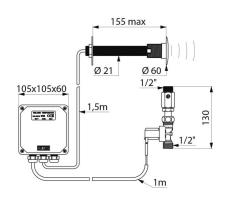

## **DESCRIPTION**

TEMPOMATIC urinal valve - Ref. 428150

Cross wall electronic urinal valve:

Mains supply, electronic control unit 12V with solenoid valve, filter and stopcock  $M_2^{\prime\prime}$ ".

Cross wall installation for walls ≤ 155mm.

## **TECHNICAL CHARACTERISTICS**

TEMPOMATIC urinal valve - Ref. 428150

| Supply     | 12V mains supply |
|------------|------------------|
| Connector  | 1/2"             |
| Technology | Electronic       |
| Length     | 155mm            |
| Flow rate  | 0.3 l/sec.       |
| Norms      | ₩ C€ ◎           |
| Warranty   | 30 g             |
|            |                  |