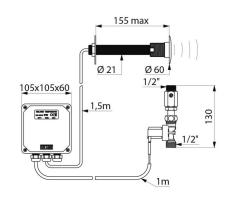

## **DESCRIPTION**

TEMPOMATIC urinal valve - Ref. 428150

Cross wall electronic urinal valve:

Mains supply, electronic control unit 12V with solenoid valve, filter and stopcock  $M_2^{\prime\prime}$ ".

Cross wall installation for walls ≤ 155mm.

## **TECHNICAL CHARACTERISTICS**

TEMPOMATIC urinal valve - Ref. 428150

| Supply     | 12V mains supply |
|------------|------------------|
| Connector  | 1/2"             |
| Technology | Electronic       |
| Length     | 155mm            |
| Flow rate  | 0.3 l/sec.       |
| Norms      | ₩ C€ ②           |
| Warranty   | 30 th            |