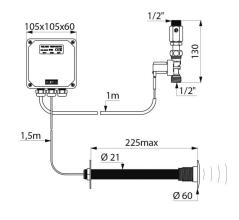

## **DESCRIPTION**

TEMPOMATIC urinal valve - Ref. 428200

Cross wall electronic urinal valve:

Mains supply, electronic control unit 12V with solenoid valve, filter and stopcock  $M_2^{\prime\prime}$ ".

Cross wall installation for walls ≤ 225mm.

Time flow 3 sec. can be adjusted from 3 - 12 seconds.

Hygienic duty flush is possible every 24 hours after last use, prevents vacuums.

Flow rate 0.3 L/sec. at 3 bar pressure, can be adjusted.

Wall plate flush to the wall.

## TECHNICAL CHARACTERISTICS

TEMPOMATIC urinal valve - Ref. 428200

| Supply     | Secteur 12V |
|------------|-------------|
| Connector  | 1/2"        |
| Technology | Electronic  |
| Length     | 225mm       |
| Flow rate  | 0.3 l/sec.  |
| Norms      | CE          |
| Warranty   | 30 g        |