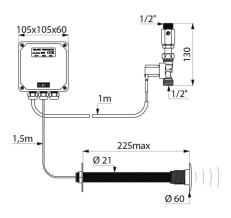

## DESCRIPTION **ADVANTAGES** TEMPOMATIC urinal valve - Ref. 428200 Cross wall electronic urinal valve: Total hygiene: no manual contact Mains supply, electronic control unit 12V with solenoid valve, filter and stopcock M<sup>1</sup>/<sub>2</sub>". Cross wall installation for walls $\leq$ 225mm. Shock-resistant infrared presence detector. ECO time flow 3 seconds Detection distance, time flow and flow rate can be adjusted at installation. Order the 230/12V transformer separately. Presence detection delay is 3 seconds. Automatic pre-rinse possible. Cross wall installation Time flow 3 sec. can be adjusted from 3 - 12 seconds. Hygienic duty flush is possible every 24 hours after last use, prevents vacuums. Flow rate 0.3 L/sec. at 3 bar pressure, can be adjusted. Wall plate flush to the wall. Hygienic duty flush Threaded rods can be cut-to-size. Compatible with rain water. Suitable for people with reduced mobility.

## TEMPOMATIC urinal valve - Ref. 428200

30-year warranty.

| Supply     | Secteur 12V      |
|------------|------------------|
| Connector  | 1/2"             |
| Technology | Electronic       |
| Length     | 225mm            |
| Flow rate  | 0.3 l/sec.       |
| Norms      | CE               |
| Warranty   | 30 g<br>WARRANTY |