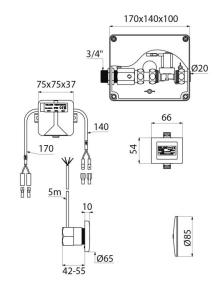

## **DESCRIPTION**

TEMPOMATIC multi-urinals urinal valve - Ref. 487620

Recessed electronic valve with infrared barrier for urinals: Rinsing for 1 - 8 urinals (standard or stall) or 2 siphon action urinals. For recessed installation.

Electronic unit with 230/12V transformer.

Hydraulic unit with solenoid valve, stopcock  $M^{3/4}$ " and filter.

Hygienic duty flush every 24 hours after last use, prevents vacuums in the siphon.

Presence detection by infrared barrier.

Recessed Infrared detector Ø 50mm and reflector Ø 85mm.

Automatic pre-rinse possible after the arrival of the first user.

Automatic rinse every 30 or 60 sec.

Time flow pre-set at 3 sec., can be adjusted from 2 to 14 sec.

## TECHNICAL CHARACTERISTICS

TEMPOMATIC multi-urinals urinal valve - Ref. 487620

| Supply        | 230/12V mains supply |
|---------------|----------------------|
| Connector     | 3/4"                 |
| Technology    | Electronic           |
| Flow rate     | 0,3 l/sec.           |
| Norms         | C€                   |
| Warranty      | 30 g<br>WASRANTY     |
| Repairability | 50 g                 |
|               |                      |