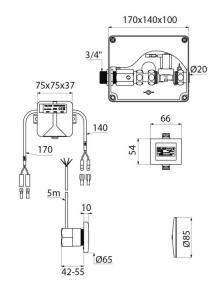

## **DESCRIPTION**

TEMPOMATIC multi-urinals urinal valve - Ref. 487620

Recessed electronic valve with infrared barrier for urinals: Rinsing for 1 - 8 urinals (standard or stall) or 2 siphon action urinals. For recessed installation.

Electronic unit with 230/12V transformer.

Hydraulic unit with solenoid valve, stopcock M¾" and filter.

Hygienic duty flush every 24 hours after last use, prevents vacuums in the siphon.

Presence detection by infrared barrier.

Recessed Infrared detector Ø 50mm and reflector Ø 85mm.

Automatic pre-rinse possible after the arrival of the first user.

Automatic rinse every 30 or 60 sec.

Time flow pre-set at 3 sec., can be adjusted from 2 to 14 sec.

Flow rate 0.3 l/sec. at 3 bar pressure, can be adjusted.

Maximum detection range recommended: 6 meters.

Anti-blocking security: automatic shut-off after 20 uninterrupted cycles.

Suitable for people with reduced mobility.

## **TECHNICAL CHARACTERISTICS**

TEMPOMATIC multi-urinals urinal valve - Ref. 487620

| Supply        | 230/12V mains supply |
|---------------|----------------------|
| Connector     | 3/4"                 |
| Technology    | Electronic           |
| Flow rate     | 0,3 l/sec.           |
| Norms         | CE                   |
| Warranty      | 30 S                 |
| Repairability | 50 S<br>REPARABILITY |
|               |                      |