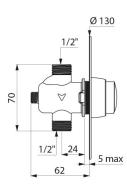

### DESCRIPTION

TEMPOSOFT 2 time flow urinal valve - Ref. 777130

Recessed time flow urinal valve: For standard or siphon action urinals. For recessed installation. Bright polished stainless steel wall plate Ø 130mm. Spacing can be adjusted from 1 to 5mm. Soft-touch operation. Time flow ~3 seconds. Flow rate set at 0.15 l/sec. at 3 bar, can be adjusted. Chrome-plated brass body M½". Suitable for people with reduced mobility. 30-year warranty. The installer must ensure that the recessing area is waterproof and any leaks or condensates can drain away (see installation guide).

### TEMPOSOFT 2 time flow urinal valve - Ref. 777130

| Connector  | 1⁄2"        |
|------------|-------------|
| Technology | Time flow   |
| Height     | 70mm        |
| Flow rate  | 0.15 l/sec. |
| Norms      | B           |
| Warranty   | 30 H        |