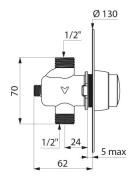

## TECHNICAL CHARACTERISTICS

TEMPOSOFT 2 time flow urinal valve - Ref. 777130

| Connector  | 1/2"        |
|------------|-------------|
| Technology | Time flow   |
| Height     | 70mm        |
| Flow rate  | 0.15 l/sec. |
| Norms      | <b>3</b>    |
| Warranty   | 30 g        |

For recessed installation.

Bright polished stainless steel wall plate Ø 130mm.

Spacing can be adjusted from 1 to 5mm.

Soft-touch operation.

Time flow ~3 seconds.

Flow rate set at 0.15 l/sec. at 3 bar, can be adjusted.