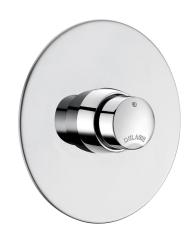

## TEMPOSOFT 2 time flow urinal valve

Ref. 777130

Time flow 3 seconds

2025 UK public price excluding VAT: £127.21

TEMPOSOFT 2 time flow urinal valve - Ref. 777130

Recessed time flow urinal valve:

For standard or siphon action urinals.

For recessed installation.

Bright polished stainless steel wall plate Ø 130mm.

Spacing can be adjusted from 1 to 5mm.

Soft-touch operation.

Time flow ~3 seconds.

Flow rate set at 0.15 l/sec. at 3 bar, can be adjusted.

Chrome-plated brass body M½".

Suitable for people with reduced mobility.

30-year warranty.

The installer must ensure that the recessing area is waterproof and any leaks or condensates can drain away (see installation guide).