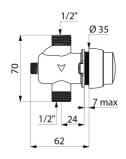

## TECHNICAL CHARACTERISTICS

TEMPOSOFT 2 time flow urinal valve - Ref. 777140

| Connector  | 1/2"        |
|------------|-------------|
| Technology | Time flow   |
| Height     | 70mm        |
| Flow rate  | 0.15 l/sec. |
| Norms      | B           |
| Warranty   | 30 g        |
|            |             |