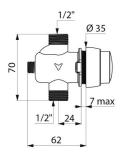

#### TEMPOSOFT 2 time flow urinal valve - Ref. 777140

| Connector  | 1⁄2"        |
|------------|-------------|
| Technology | Time flow   |
| Height     | 70mm        |
| Flow rate  | 0.15 l/sec. |
| Norms      | 3           |
| Warranty   |             |

Suitable for people with reduced mobility.

For standard or siphon action urinals.

2024 UK public price excluding VAT: £97.04

TEMPOSOFT 2 time flow urinal valve - Ref. 777140

For panels or dry wall installation up to 7mm maximum.