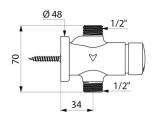

## TECHNICAL CHARACTERISTICS

TEMPOSOFT 2 time flow urinal valve - Ref. 777800

| Connector  | 1/2"        |
|------------|-------------|
| Technology | Time flow   |
| Height     | 70mm        |
| Flow rate  | 0.15 l/sec. |
| Norms      | <b>B</b>    |
| Warranty   | 30 g        |