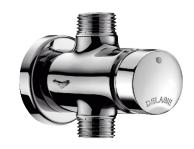

## **DESCRIPTION**

30-year warranty.

TEMPOSOFT 2 time flow urinal valve - Ref. 777800

Exposed time flow urinal valve:
For standard or siphon action urinals.
For wall-mounted exposed installation.
Soft-touch operation.
Time flow ~3 seconds.
Flow rate pre-set at 0.15 l/sec. at 3 bar, can be adjusted.
Chrome-plated brass body M1/2".
Straight for in-line inlet.
Compatible with rain water.
Suitable for people with reduced mobility.