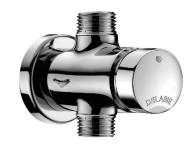

## **DESCRIPTION**

30-year warranty.

TEMPOSOFT 2 time flow urinal valve - Ref. 777800

Exposed time flow urinal valve:
For standard or siphon action urinals.
For wall-mounted exposed installation.
Soft-touch operation.
Time flow ~3 seconds.
Flow rate pre-set at 0.15 l/sec. at 3 bar, can be adjusted.
Chrome-plated brass body M1/2".
Straight for in-line inlet.
Compatible with rain water.
Suitable for people with reduced mobility.