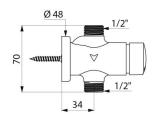

## TECHNICAL CHARACTERISTICS

TEMPOSOFT 2 time flow urinal valve - Ref. 777800

| Connector  | 1/2"               |
|------------|--------------------|
| Technology | Time flow          |
| Height     | 70mm               |
| Flow rate  | 0.15 l/sec.        |
| Norms      | <b>3</b>           |
| Warranty   | 30 gd.<br>WARRANTY |