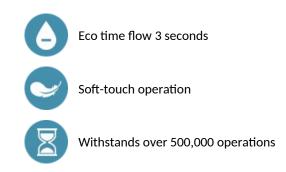

# TEMPOSOFT 2 time flow urinal valve

Ref. 778800

Time flow 3 seconds

DESCRIPTION

Soft-touch operation. Time flow ~3 seconds.

30-year warranty.

Exposed time flow urinal valve:

Chrome-plated brass body M½". Angled for recessed inlet. Compatible with rain water

Flow rate pre-set at 0.15 l/sec. at 3 bar, can be adjusted.