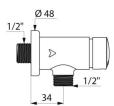

#### TEMPOSOFT 2 time flow urinal valve - Ref. 778800

| Connector  | 1⁄2"                        |
|------------|-----------------------------|
| Technology | Time flow                   |
| Height     | 70mm                        |
| Flow rate  | 0.15 l/sec.                 |
| Norms      | B                           |
| Warranty   | 30 <sup>1</sup><br>WARRANTY |