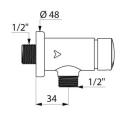

## **TECHNICAL CHARACTERISTICS**

TEMPOSOFT 2 time flow urinal valve - Ref. 778800

| Connector  | 1/2"              |
|------------|-------------------|
| Technology | Time flow         |
| Height     | 70mm              |
| Flow rate  | 0.15 l/sec.       |
| Norms      | <b>5</b>          |
| Warranty   | 30 ga<br>Warranty |