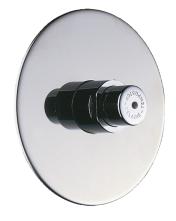

## **DESCRIPTION**

TEMPOSTOP time flow urinal valve - Ref. 779128

Recessed time flow urinal valve:

For standard or siphon action urinals.

For recessed installation.

Recessing depth can be adjusted from 25 to 40mm.

Stainless steel wall plate Ø 130mm.

Compatible with rain water.

Time flow ~7 seconds.

Flow rate pre-set at 0.25 l/sec. at 3 bar, can be adjusted.

Chrome-plated brass body F½".

30-year warranty.

This model does not have a waterproof recessing box. The installer must ensure that the recessing area is waterproof and any leaks or condensates can drain away (see installation guide).