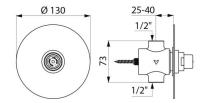

## **DESCRIPTION**

TEMPOSTOP time flow urinal valve - Ref. 779128

Recessed time flow urinal valve:

For standard or siphon action urinals.

For recessed installation.

Recessing depth can be adjusted from 25 to 40mm.

Stainless steel wall plate Ø 130mm.

Compatible with rain water.

Time flow ~7 seconds.

Flow rate pre-set at 0.25 l/sec. at 3 bar, can be adjusted.

Chrome-plated brass body F½".

30-year warranty.

This model does not have a waterproof recessing box. The installer must ensure that the recessing area is waterproof and any leaks or condensates can drain away (see installation guide).