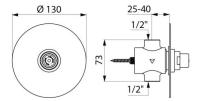

## **DESCRIPTION**

TEMPOSTOP time flow urinal valve - Ref. 779128

Recessed time flow urinal valve:

For standard or siphon action urinals.

For recessed installation.

Recessing depth can be adjusted from 25 to 40mm.

Stainless steel wall plate Ø 130mm.

Compatible with rain water.

Time flow ~7 seconds.

Flow rate pre-set at 0.25 l/sec. at 3 bar, can be adjusted.

Chrome-plated brass body F½".

30-year warranty.

This model does not have a waterproof recessing box. The installer must ensure that the recessing area is waterproof and any leaks or condensates can drain away (see installation guide).