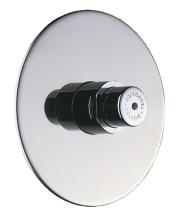

## TEMPOSTOP time flow urinal valve

Ref. 779128

Time flow 7 seconds

2025 UK public price excluding VAT: £157.04

## **DESCRIPTION**

TEMPOSTOP time flow urinal valve - Ref. 779128

Recessed time flow urinal valve:

For standard or siphon action urinals.

For recessed installation.

Recessing depth can be adjusted from 25 to 40mm.

Stainless steel wall plate Ø 130mm.

Compatible with rain water.

Time flow ~7 seconds.

Flow rate pre-set at 0.25 l/sec. at 3 bar, can be adjusted.

Chrome-plated brass body F½".

30-year warranty.

This model does not have a waterproof recessing box. The installer must ensure that the recessing area is waterproof and any leaks or condensates can drain away (see installation guide).