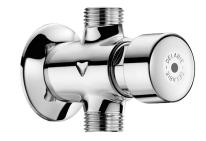

## TEMPOSTOP time flow urinal valve

Ref. 777000

Time flow 3 seconds

2025 UK public price excluding VAT: £74.70

## **DESCRIPTION**

30-year warranty.

**TEMPOSTOP** time flow urinal valve - Ref. 777000

Exposed time flow urinal valve:
For standard, siphon action, or stall urinals.
For wall-mounted installation.
Time flow ~3 seconds.
Flow rate pre-set at 0.15 l/sec. at 3 bar, can be adjusted.
Compatible with rain water.
Chrome-plated brass body M½".
Wall plate.
Straight for in-line inlet.

## **ADVANTAGES**

Eco time flow 3 seconds

Chrome-plated solid brass

Withstands over 500,000 operations