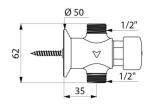

## TECHNICAL CHARACTERISTICS

**TEMPOSTOP** time flow urinal valve - Ref. 777000

| Connector     | 1/2"        |
|---------------|-------------|
| Technology    | Time flow   |
| Height        | 62mm        |
| Flow rate     | 0.15 l/sec. |
| Norms         | <b>B</b>    |
| Warranty      | 30 g        |
| Repairability | 50 g        |
|               |             |