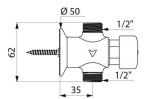

#### TEMPOSTOP time flow urinal valve - Ref. 777000

| Connector     | 1/2"               |
|---------------|--------------------|
| Technology    | Time flow          |
| Height        | 62mm               |
| Flow rate     | 0.15 l/sec.        |
| Norms         | B                  |
| Warranty      | 30 LY<br>VIABRANTY |
| Repairability | REPARABILITY       |