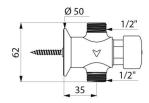

## TECHNICAL CHARACTERISTICS

**TEMPOSTOP** time flow urinal valve - Ref. 777000

| Connector     | 1/2"        |
|---------------|-------------|
| Technology    | Time flow   |
| Height        | 62mm        |
| Flow rate     | 0.15 l/sec. |
| Norms         | <b>B</b>    |
| Warranty      | 30 S        |
| Repairability | 50 g        |
|               |             |