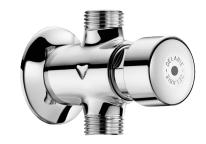

## TEMPOSTOP time flow urinal valve

Ref. 777000

Time flow 3 seconds

2024 UK public price excluding VAT: £72.53

## **DESCRIPTION**

30-year warranty.

TEMPOSTOP time flow urinal valve - Ref. 777000

Exposed time flow urinal valve:
For standard, siphon action, or stall urinals.
For wall-mounted installation.
Time flow ~3 seconds.
Flow rate pre-set at 0.15 l/sec. at 3 bar, can be adjusted.
Compatible with rain water.
Chrome-plated brass body M½".
Wall plate.
Straight for in-line inlet.

## **ADVANTAGES**

Eco time flow 3 seconds

Chrome-plated solid brass

Withstands over 500,000 operations