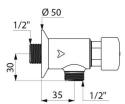

# TEMPOSTOP time flow urinal valve

Ref. 778000

Time flow 3 seconds

DESCRIPTION

Exposed time flow urinal valve:

For wall-mounted installation. Time flow ~3 seconds.

Compatible with rain water. Chrome-plated brass body M<sup>1</sup>/<sub>2</sub>".

Angled for recessed inlet.

30-year warranty.

Wall plate.

2024 UK public price excluding VAT: £79.94

TEMPOSTOP time flow urinal valve - Ref. 778000

Flow rate pre-set at 0.15 l/sec. at 3 bar, can be adjusted.

#### TEMPOSTOP time flow urinal valve - Ref. 778000

| Connector     | 1/2"        |
|---------------|-------------|
| Technology    | Time flow   |
| Flow rate     | 0.15 l/sec. |
| Norms         |             |
| Warranty      | 30 MA       |
| Repairability | 500 B       |