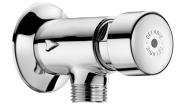

# TEMPOSTOP time flow urinal valve

Ref. 778000

Time flow 3 seconds

DESCRIPTION

Exposed time flow urinal valve:

For wall-mounted installation. Time flow ~3 seconds.

Compatible with rain water. Chrome-plated brass body M<sup>1</sup>/<sub>2</sub>".

Angled for recessed inlet.

30-year warranty.

Wall plate.

2024 UK public price excluding VAT: £79.94

TEMPOSTOP time flow urinal valve - Ref. 778000

Flow rate pre-set at 0.15 l/sec. at 3 bar, can be adjusted.