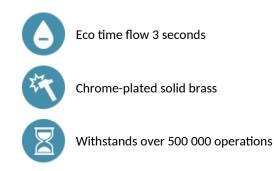

Angled for recessed inlet.

30-year warranty.

Wall plate.

2024 UK public price excluding VAT: £79.94

TEMPOSTOP time flow urinal valve - Ref. 778000

Flow rate pre-set at 0.15 l/sec. at 3 bar, can be adjusted.

#### TEMPOSTOP time flow urinal valve - Ref. 778000

| Connector     | 1/2"        |
|---------------|-------------|
| Technology    | Time flow   |
| Flow rate     | 0.15 l/sec. |
| Norms         |             |
| Warranty      | 30 MA       |
| Repairability | 500 B       |