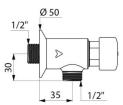

Angled for recessed inlet.

30-year warranty.

Wall plate.

2025 UK public price excluding VAT: £82.33

TEMPOSTOP time flow urinal valve - Ref. 778000

Flow rate pre-set at 0.15 l/sec. at 3 bar, can be adjusted.

#### TEMPOSTOP time flow urinal valve - Ref. 778000

| Connector     | 1/2"        |
|---------------|-------------|
| Technology    | Time flow   |
| Flow rate     | 0.15 l/sec. |
| Norms         |             |
| Warranty      | 30 S        |
| Repairability |             |