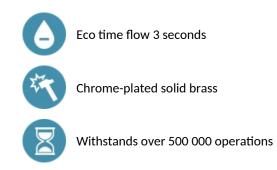

## DELABIE

# TEMPOSTOP time flow urinal valve

Ref. 778000

Time flow 3 seconds

DESCRIPTION

Exposed time flow urinal valve:

For wall-mounted installation. Time flow ~3 seconds.

Compatible with rain water. Chrome-plated brass body M<sup>1</sup>/<sub>2</sub>".

Angled for recessed inlet.

30-year warranty.

Wall plate.

2025 UK public price excluding VAT: £82.33

TEMPOSTOP time flow urinal valve - Ref. 778000

Flow rate pre-set at 0.15 l/sec. at 3 bar, can be adjusted.

For standard, siphon action, or stall urinals.



#### **ADVANTAGES**



### TECHNICAL CHARACTERISTICS

#### TEMPOSTOP time flow urinal valve - Ref. 778000

| Connector     | 1/2"        |
|---------------|-------------|
| Technology    | Time flow   |
| Flow rate     | 0.15 l/sec. |
| Norms         |             |
| Warranty      | 30 S        |
| Repairability |             |