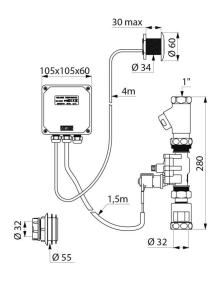

## **DESCRIPTION**

TEMPOMATIC direct flush valve - Ref. 463030

Flush system without cistern: directly connected to pipework.

Mains supply with 1" solenoid valve.

230/12V transformer.

IP65 independent electronic unit.

For cross wall installation on walls ≤ 30mm.

Shock-resistant infrared presence detection sensor.

Contactless automatic flush when the user leaves or voluntary activation

(when hand is detected ~4cm in front of the sensor).

Time flow ~7 seconds, can be adjusted from 3 - 12 seconds.

 $\label{eq:decomposition} \mbox{ Detection distance, flow rate and flush volume can be adjusted.}$ 

Stopcock FF1".

Vacuum breaker Ø32mm

Connection washer Ø 32/55mm.

Wall plate flush to the wall.

Threaded rod can be cut to size.

Base flow rate: 1 L/sec at 1 bar dynamic pressure.

Compatible with rain water.

Suitable for rimless WC pans without flow rate regulation

Suitable for people with reduced mobility.

## TECHNICAL CHARACTERISTICS

TEMPOMATIC direct flush valve - Ref. 463030

| Supply        | 230/12V mains supply |
|---------------|----------------------|
| Connector     | 1"                   |
| Technology    | Electronic           |
| Length        | 30mm                 |
| Norms         | C € 1                |
| Warranty      | 30 g                 |
| Repairability | 50 S                 |