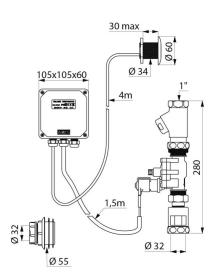

#### TEMPOMATIC direct flush valve - Ref. 463030

Mains supply with 1" solenoid valve.

IP65 independent electronic unit.

Flush system without cistern: directly connected to pipework.

#### TEMPOMATIC direct flush valve - Ref. 463030

| Supply        | 230/12V mains supply |
|---------------|----------------------|
| Connector     | 1"                   |
| Technology    | Electronic           |
| Length        | 30mm                 |
| Norms         | CE 1                 |
| Warranty      | 30 MARRANTY          |
| Repairability | 500                  |