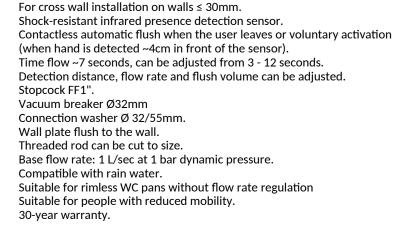

# TEMPOMATIC direct flush valve

Ref. 463030

Direct flush WC valve

2024 UK public price excluding VAT: £828.27

### DESCRIPTION

230/12V transformer.

#### TEMPOMATIC direct flush valve - Ref. 463030

Mains supply with 1" solenoid valve.

IP65 independent electronic unit.

Flush system without cistern: directly connected to pipework.



## **ADVANTAGES**





## **TECHNICAL CHARACTERISTICS**

#### TEMPOMATIC direct flush valve - Ref. 463030

| Supply        | 230/12V mains supply |
|---------------|----------------------|
| Connector     | 1"                   |
| Technology    | Electronic           |
| Length        | 30mm                 |
| Norms         | CE 1                 |
| Warranty      | 30 MARRANTY          |
| Repairability | 500                  |