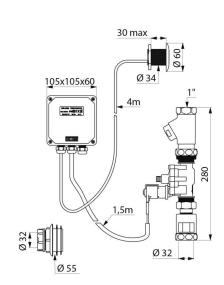

#### Flush system without cistern: directly connected to pipework. Mains supply with 1" solenoid valve. 230/12V transformer. IP65 independent electronic unit. For cross wall installation on walls $\leq$ 30mm. Shock-resistant infrared presence detection sensor. Contactless automatic flush when the user leaves or voluntary activation (when hand is detected ~4cm in front of the sensor). Time flow ~7 seconds, can be adjusted from 3 - 12 seconds. Detection distance, flow rate and flush volume can be adjusted. Stopcock FF1". Vacuum breaker Ø32mm Connection washer Ø 32/55mm. Wall plate flush to the wall. Threaded rod can be cut to size. Base flow rate: 1 L/sec at 1 bar dynamic pressure. Compatible with rain water. Suitable for rimless WC pans without flow rate regulation Suitable for people with reduced mobility. 30-year warranty.

#### TEMPOMATIC direct flush valve - Ref. 463030

| Supply        | 230/12V mains supply |
|---------------|----------------------|
| Connector     | 1"                   |
| Technology    | Electronic           |
| Length        | 30mm                 |
| Norms         | CE 1                 |
| Warranty      | 30 S                 |
| Repairability |                      |