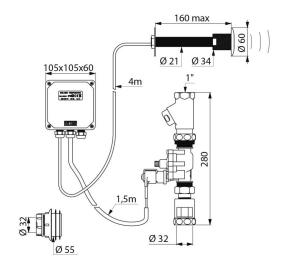

## **DESCRIPTION**

TEMPOMATIC WC direct flush valve - Ref. 463150

Flush system without cistern: directly connected to pipework.

Mains supply with 1" solenoid valve.

230/12V transformer.

IP65 independent electronic unit.

For installation on walls ≤ 160 mm.

Shock-resistant infrared presence detection sensor.

Voluntary activation (when hand is detected ~4cm in front of sensor) or automatic flush when user leaves.

Time flow ~7 seconds, can be adjusted from 3 - 12 seconds.

Detection distance, flow rate and flush volume can be adjusted.

Stopcock FF1".

Vacuum breaker Ø32mm.

Connection washer Ø 32/55mm.

Wall plate flush to the wall.

Base flow rate: 1 L/sec.

Suitable for rimless WC pans without flow rate regulation and suitable for

## **TECHNICAL CHARACTERISTICS**

TEMPOMATIC WC direct flush valve - Ref. 463150

| Supply        | 230/12V mains supply |
|---------------|----------------------|
| Connector     | 1"                   |
| Technology    | Electronic           |
| Length        | 160mm                |
| Norms         | CE 1                 |
| Warranty      | 30 g                 |
| Repairability | 50 g                 |