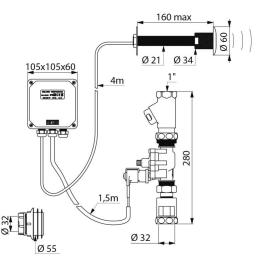

#### TEMPOMATIC WC direct flush valve - Ref. 463150

### Flush system without cistern: directly connected to pipework. Mains supply with 1" solenoid valve. IP65 independent electronic unit. For installation on walls $\leq$ 160 mm. Shock-resistant infrared presence detection sensor. Voluntary activation (when hand is detected ~4cm in front of sensor) or automatic flush when user leaves. Time flow ~7 seconds, can be adjusted from 3 - 12 seconds. Detection distance, flow rate and flush volume can be adjusted. Connection washer Ø 32/55mm. Suitable for rimless WC pans without flow rate regulation and suitable for

#### TEMPOMATIC WC direct flush valve - Ref. 463150

| Supply        | 230/12V mains supply |
|---------------|----------------------|
| Connector     | 1"                   |
| Technology    | Electronic           |
| Length        | 160mm                |
| Norms         | CE 1                 |
| Warranty      |                      |
| Repairability |                      |