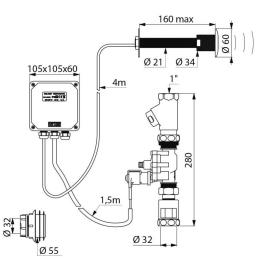

#### Flush system without cistern: directly connected to pipework. Mains supply with 1" solenoid valve. 230/12V transformer. IP65 independent electronic unit. For installation on walls $\leq$ 160 mm. Shock-resistant infrared presence detection sensor. Voluntary activation (when hand is detected ~4cm in front of sensor) or automatic flush when user leaves. Time flow ~7 seconds, can be adjusted from 3 - 12 seconds. Detection distance, flow rate and flush volume can be adjusted. Stopcock FF1". Vacuum breaker Ø32mm. Connection washer Ø 32/55mm. Wall plate flush to the wall. Base flow rate: 1 L/sec. Suitable for rimless WC pans without flow rate regulation and suitable for people with reduced mobility. Threaded rod can be cut to size. 30-year warranty.

#### TEMPOMATIC WC direct flush valve - Ref. 463150

| Supply        | 230/12V mains supply |
|---------------|----------------------|
| Connector     | 1"                   |
| Technology    | Electronic           |
| Length        | 160mm                |
| Norms         | CE 1                 |
| Warranty      | 30 S                 |
| Repairability |                      |