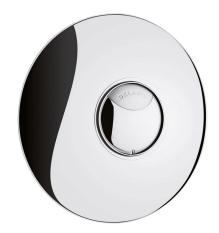

#### TEMPOFLUX 2 direct flush valve - Ref. 762902

| Flush system without cistern: directly connected to pipework.<br>Chrome-plated metal wall plate Ø 195mm.<br>Concealed mechanical fixing of the wall plate.<br>Multipurpose recessing housing. |
|-----------------------------------------------------------------------------------------------------------------------------------------------------------------------------------------------|
| Recessing depth can be adjusted from 0 - 20mm.                                                                                                                                                |
| 3L/6L dual flush, can be adjusted to 2L/4L.                                                                                                                                                   |
| Soft-touch operation.                                                                                                                                                                         |
| Vacuum breaker.                                                                                                                                                                               |
| Integrated stopcock and flow rate / flush volume adjuster.                                                                                                                                    |
| Solid brass body.                                                                                                                                                                             |
| Chrome-plated metal push-button.                                                                                                                                                              |
| In-line inlet M¾".                                                                                                                                                                            |
| Outlet connection for PVC tube Ø 26/32mm.                                                                                                                                                     |
| Acoustic level complies with European standard EN 12541 class II.                                                                                                                             |
| Upstream supply pipes: minimum Ø 20mm required at all points (including                                                                                                                       |
| connectors).                                                                                                                                                                                  |
| Base flow rate: 1L/sec at 1 bar dynamic pressure.                                                                                                                                             |
| Compatible with rain water.                                                                                                                                                                   |
| Suitable for rimless WC pans without flow rate regulation and suitable for                                                                                                                    |
| people with reduced mobility.                                                                                                                                                                 |
| 30-year warranty.                                                                                                                                                                             |
| This model does not have a waterproof recessing housing. The installer must                                                                                                                   |