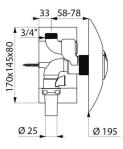

#### TEMPOFLUX 2 direct flush valve - Ref. 762902

| Flush system without cistern: directly connected to pipework.<br>Chrome-plated metal wall plate Ø 195mm.<br>Concealed mechanical fixing of the wall plate.<br>Multipurpose recessing housing. |
|-----------------------------------------------------------------------------------------------------------------------------------------------------------------------------------------------|
| Recessing depth can be adjusted from 0 - 20mm.                                                                                                                                                |
| 3L/6L dual flush, can be adjusted to 2L/4L.                                                                                                                                                   |
| Soft-touch operation.                                                                                                                                                                         |
| Vacuum breaker.                                                                                                                                                                               |
| Integrated stopcock and flow rate / flush volume adjuster.                                                                                                                                    |
| Solid brass body.                                                                                                                                                                             |
| Chrome-plated metal push-button.                                                                                                                                                              |
| In-line inlet M¾".                                                                                                                                                                            |
| Outlet connection for PVC tube Ø 26/32mm.                                                                                                                                                     |
| Acoustic level complies with European standard EN 12541 class II.                                                                                                                             |
| Upstream supply pipes: minimum Ø 20mm required at all points (including                                                                                                                       |
| connectors).                                                                                                                                                                                  |
| Base flow rate: 1L/sec at 1 bar dynamic pressure.                                                                                                                                             |
| Compatible with rain water.                                                                                                                                                                   |
| Suitable for rimless WC pans without flow rate regulation and suitable for                                                                                                                    |
| people with reduced mobility.                                                                                                                                                                 |
| 30-year warranty.                                                                                                                                                                             |
| This model does not have a waterproof recessing housing. The installer must                                                                                                                   |

#### TEMPOFLUX 2 direct flush valve - Ref. 762902

| Connector  | 3/4"                |
|------------|---------------------|
| Technology | Time flow           |
| Flow rate  | 3L/6L               |
| Finish     | Chrome-plated metal |
| Norms      | <u>.</u> B          |
| Warranty   | 30 KM               |