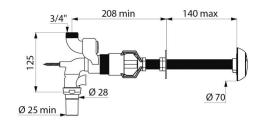

## **DESCRIPTION**

TEMPOFLUX 2 direct flush valve - Ref. 762150

Flush system without cistern: directly connected to pipework.

For walls ≤ 140mm.

3L/6L dual flush can be adjusted to 2L/4L.

Soft-touch operation.

Vacuum breaker.

Integrated stopcock and flow rate / flush volume adjuster.

Solid brass body.

Chrome-plated metal push-button.

In-line inlet M¾".

Outlet connection for PVC tube Ø 26/32mm.

Threaded rod can be cut to size.

Acoustic level complies with European standard EN 12541 class II.

Upstream supply pipes: minimum  $\emptyset$  20mm required at all points (including connectors).

Base flow rate: 1 L/sec at 1 bar dynamic pressure.

## **TECHNICAL CHARACTERISTICS**

TEMPOFLUX 2 direct flush valve - Ref. 762150

| Connector  | 3/4"             |
|------------|------------------|
| Technology | Time flow        |
| Length     | 140mm            |
| Flow rate  | 3L/6L            |
| Norms      | <u></u> <b>B</b> |
| Warranty   | 30 WARRANTY      |