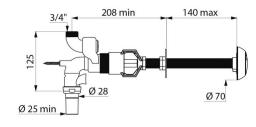

## **DESCRIPTION**

TEMPOFLUX 2 direct flush valve - Ref. 762150

Flush system without cistern: directly connected to pipework.

For walls ≤ 140mm.

3L/6L dual flush can be adjusted to 2L/4L.

Soft-touch operation.

Vacuum breaker.

Integrated stopcock and flow rate / flush volume adjuster.

Solid brass body.

Chrome-plated metal push-button.

In-line inlet M¾".

Outlet connection for PVC tube Ø 26/32mm.

Threaded rod can be cut to size.

Acoustic level complies with European standard EN 12541 class II.

Upstream supply pipes: minimum  $\emptyset$  20mm required at all points (including connectors).

Base flow rate: 1 L/sec at 1 bar dynamic pressure.

## **TECHNICAL CHARACTERISTICS**

TEMPOFLUX 2 direct flush valve - Ref. 762150

| Connector  | 3/4"            |
|------------|-----------------|
| Technology | Time flow       |
| Length     | 140mm           |
| Flow rate  | 3L/6L           |
| Norms      |                 |
| Warranty   | 30g<br>WARRANTY |
|            |                 |