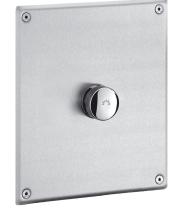

## **DESCRIPTION**

TEMPOFLUX 1 direct flush valve - Ref. 761627

Recessed time flow valve for direct flush: Stainless steel control plate 220 x 170mm.

Multipurpose recessing housing.

Soft-touch operation.

Time flow ~7 seconds.

Vacuum breaker.

Integrated stopcock and flow/volume rate adjuster.

Solid brass body and chrome-plated push-button.

In-line inlet M¾".

Outlet connection for PVC tube Ø 26/32mm.

Upstream supply pipes: minimum  $\emptyset$  20mm required at all points (including connectors).

Base flow rate: 1 L/sec at 1 bar dynamic pressure.

Compatible with rain water.

Suitable for people with reduced mobility.

30-year warranty.

This model does not have a waterproof recessing housing. The installer must ensure that the recessing area is waterproof and any leaks or condensation can drain away (see installation guide).