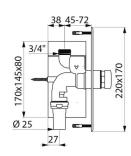

## **DESCRIPTION**

TEMPOFLUX 1 direct flush valve - Ref. 761627

Recessed time flow valve for direct flush: Stainless steel control plate 220 x 170mm.

Multipurpose recessing housing.

Soft-touch operation.

Time flow ~7 seconds.

Vacuum breaker.

Integrated stopcock and flow/volume rate adjuster.

Solid brass body and chrome-plated push-button.

In-line inlet M¾".

Outlet connection for PVC tube Ø 26/32mm.

Upstream supply pipes: minimum  $\emptyset$  20mm required at all points (including connectors).

## **TECHNICAL CHARACTERISTICS**

TEMPOFLUX 1 direct flush valve - Ref. 761627

| Connector | 3/4"     |
|-----------|----------|
| Height    | 220mm    |
| Width     | 170mm    |
| Norms     | <b>5</b> |
| Warranty  | 30 g     |