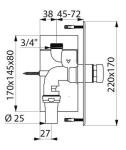

#### TEMPOFLUX 1 direct flush valve - Ref. 761627

Recessed time flow valve for direct flush: Stainless steel control plate 220 x 170mm. Multipurpose recessing housing. Soft-touch operation. Time flow ~7 seconds. Vacuum breaker. Integrated stopcock and flow/volume rate adjuster. Solid brass body and chrome-plated push-button. In-line inlet M¾". Outlet connection for PVC tube Ø 26/32mm. Upstream supply pipes: minimum Ø 20mm required at all points (including connectors). Base flow rate: 1 L/sec at 1 bar dynamic pressure. Compatible with rain water. Suitable for people with reduced mobility. 30-year warranty. This model does not have a waterproof recessing housing. The installer must ensure that the recessing area is waterproof and any leaks or condensation can drain away (see installation guide).

# **TECHNICAL CHARACTERISTICS**

TEMPOFLUX 1 direct flush valve - Ref. 761627

| Connector | 3/4"     |
|-----------|----------|
| Height    | 220mm    |
| Width     | 170mm    |
| Norms     | <b>B</b> |
| Warranty  | 30 B     |