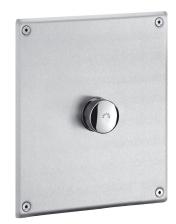

#### TEMPOFLUX 1 direct flush valve - Ref. 761627

Recessed time flow valve for direct flush: Stainless steel control plate 220 x 170mm. Multipurpose recessing housing. Soft-touch operation. Time flow ~7 seconds. Vacuum breaker. Integrated stopcock and flow/volume rate adjuster. Solid brass body and chrome-plated push-button. In-line inlet M¾". Outlet connection for PVC tube Ø 26/32mm. Upstream supply pipes: minimum Ø 20mm required at all points (including connectors). Base flow rate: 1 L/sec at 1 bar dynamic pressure. Compatible with rain water. Suitable for people with reduced mobility. 30-year warranty. This model does not have a waterproof recessing housing. The installer must ensure that the recessing area is waterproof and any leaks or condensation can drain away (see installation guide).