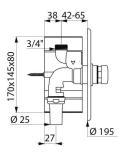

## **TECHNICAL CHARACTERISTICS**

TEMPOFLUX 1 direct flush valve - Ref. 761900

| Connector     | 3⁄4"             |
|---------------|------------------|
| Norms         | B 1              |
| Warranty      | 30 g<br>WARRANTY |
| Repairability | REDARABILITY     |