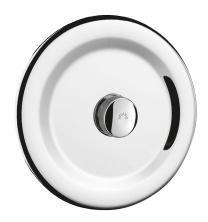

# TEMPOFLUX 1 direct flush valve

Ref. 761900

Direct flush WC valve

2024 UK public price excluding VAT: £256.90

#### TEMPOFLUX 1 direct flush valve - Ref. 761900

30-year warranty.

This model does not have a waterproof recessing housing. The installer must ensure that the recessing area is waterproof and any leaks or condensation can drain away (see installation guide).