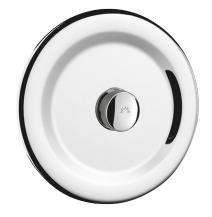

## **DESCRIPTION**

TEMPOFLUX 1 direct flush valve - Ref. 761900

Flush system without cistern: directly connected to pipework.

Chrome-plated brass wall plate Ø 195mm.

Multipurpose recessing housing.

Soft-touch operation.