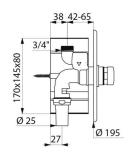

## **DESCRIPTION**

TEMPOFLUX 1 direct flush valve - Ref. 761900

Flush system without cistern: directly connected to pipework.

Chrome-plated brass wall plate Ø 195mm.

Multipurpose recessing housing.

Soft-touch operation.

Time flow ~7 seconds.

Vacuum breaker.

Integrated stopcock and flow/volume rate adjuster.

Solid brass body and chrome-plated push-button.

In-line inlet M¾".

Outlet connection for PVC tube Ø 25mm.

Upstream supply pipes: minimum  $\emptyset$  20mm required at all points (including connectors).