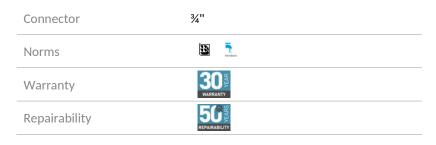

Time flow ~7 seconds.

Vacuum breaker.

Integrated stopcock and flow/volume rate adjuster.

Solid brass body and chrome-plated push-button.

In-line inlet M¾".

Outlet connection for PVC tube Ø 25mm.

Upstream supply pipes: minimum  $\emptyset$  20mm required at all points (including connectors).

Base flow rate: 1L/sec at 1 bar dynamic pressure.

30-year warranty.

This model does not have a waterproof recessing housing. The installer must ensure that the recessing area is waterproof and any leaks or condensation can drain away (see installation guide).