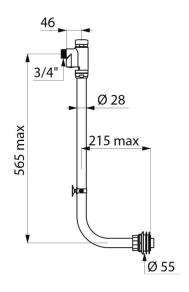

## **TECHNICAL CHARACTERISTICS**

TEMPOFLUX 1 direct flush kit - Ref. 761003

| Connector | 3/4"     |
|-----------|----------|
| Height    | 565mm    |
| Length    | 215mm    |
| Norms     | <b>5</b> |
| Warranty  | 30 g     |