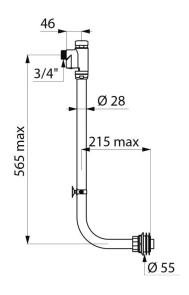

## **TECHNICAL CHARACTERISTICS**

TEMPOFLUX 1 direct flush kit - Ref. 761003

| Connector | 3/4"     |
|-----------|----------|
| Height    | 565mm    |
| Length    | 215mm    |
| Norms     | <b>5</b> |
| Warranty  | 30 g     |