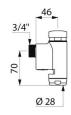

Vacuum breaker.

Integrated stopcock and flow/volume rate adjuster.

Chrome-plated solid brass body and push-button.

Angled inlet M¾".

Upstream supply pipes: minimum  $\emptyset$  20mm required at all points (including connectors).

## TECHNICAL CHARACTERISTICS

TEMPOFLUX 1 direct flush valve - Ref. 761001

| Connector | 3/4"          |
|-----------|---------------|
| Norms     | <b>B</b>      |
| Warranty  | 30 E WARRANTY |