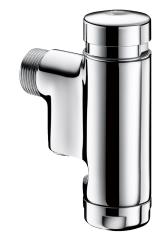

## **DESCRIPTION**

TEMPOFLUX 1 direct flush valve - Ref. 761001

Flush system without cistern: directly connected to pipework.

For wall-mounted exposed installation.

Soft-touch operation.

Time flow ~7 seconds.

Vacuum breaker.

Integrated stopcock and flow/volume rate adjuster.

Chrome-plated solid brass body and push-button.

Angled inlet M¾".

Upstream supply pipes: minimum  $\emptyset$  20mm required at all points (including connectors).

Base flow rate: 1 L/sec at 1 bar dynamic pressure.

Suitable for people with reduced mobility.

30-year warranty.

## **ADVANTAGES**

No cistern: no stagnant water

Chrome-plated solid brass

Powerful flush and immediately available

Direct flush reduces the risk of leaks