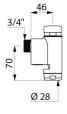

## TECHNICAL CHARACTERISTICS

TEMPOFLUX 1 direct flush valve - Ref. 761001

| Connector | 3/4"             |
|-----------|------------------|
| Norms     | <b>5</b>         |
| Warranty  | 30 g<br>WASHANTY |