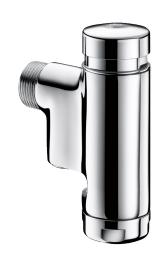

## TEMPOFLUX 1 direct flush valve

Ref. 761001

Time flow direct flush WC valve

2024 UK public price excluding VAT: £170.16

TEMPOFLUX 1 direct flush valve - Ref. 761001

Flush system without cistern: directly connected to pipework.

For wall-mounted exposed installation.

Soft-touch operation.

Time flow ~7 seconds.

Vacuum breaker.

Integrated stopcock and flow/volume rate adjuster.

Chrome-plated solid brass body and push-button.

Angled inlet M¾".

Upstream supply pipes: minimum  $\emptyset$  20mm required at all points (including connectors).

Base flow rate: 1 L/sec at 1 bar dynamic pressure.

Suitable for people with reduced mobility.

30-year warranty.