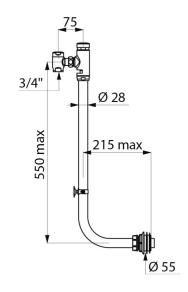

## TECHNICAL CHARACTERISTICS

TEMPOFLUX 1 direct flush kit - Ref. 761002

| Connector | 3/4"     |
|-----------|----------|
| Height    | 550mm    |
| Length    | 215mm    |
| Norms     | <b>5</b> |
| Warranty  | 30 g     |