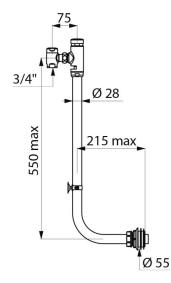

#### TEMPOFLUX 1 direct flush kit - Ref. 761002

| Connector | 3/4"                  |
|-----------|-----------------------|
| Height    | 550mm                 |
| Length    | 215mm                 |
| Norms     | B 1                   |
| Warranty  | <b>30</b><br>WARDANTY |
|           |                       |