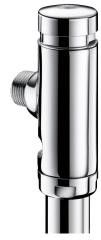

## DESCRIPTION TEMPOFLUX 1 direct flush kit - Ref. 761004

Flush system without cistern: directly connected to pipework.
Wall-mounted, exposed operation.
Soft-touch operation.
Time flow ~7 sec.
Vacuum breaker.
Chrome-plated solid brass body and push-button.
Inlet M¾".
With chrome-plated outlet tube, collar and connection washer.
Upstream supply pipes: minimum Ø 20mm required at all points (including connectors).
Base flow rate: 1 L/sec at 1 bar dynamic pressure.
Compatible with rain water.
Suitable for people with reduced mobility.
30-year warranty.