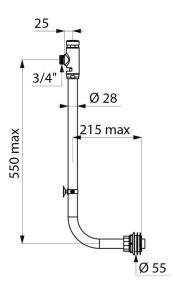

## **TECHNICAL CHARACTERISTICS**

TEMPOFLUX 1 direct flush kit - Ref. 761004

| Connector | 3⁄4"                 |
|-----------|----------------------|
| Height    | 550mm                |
| Length    | 215mm                |
| Norms     | B 1                  |
| Warranty  | <b>30</b><br>WARRATY |