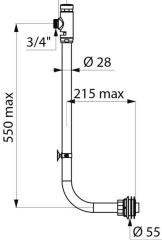

## TECHNICAL CHARACTERISTICS

TEMPOFLUX 1 direct flush kit - Ref. 761004

| Connector | 3/4"        |
|-----------|-------------|
| Height    | 550mm       |
| Length    | 215mm       |
| Norms     | <b>B</b>    |
| Warranty  | 30 WARRANTY |
|           |             |