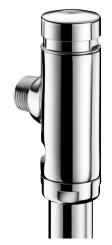

## **DESCRIPTION**

TEMPOFLUX 1 direct flush kit - Ref. 761004

Flush system without cistern: directly connected to pipework.

Wall-mounted, exposed operation.

Soft-touch operation.

Time flow ~7 sec.

Vacuum breaker.

Chrome-plated solid brass body and push-button.

With chrome-plated outlet tube, collar and connection washer.

Upstream supply pipes: minimum Ø 20mm required at all points (including connectors).

Base flow rate: 1 L/sec at 1 bar dynamic pressure.