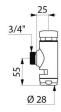

Soft-touch operation.

Time flow ~7 seconds.

Vacuum breaker.

Chrome-plated solid brass body and push-button.

TEMPOFLUX 1 direct flush valve - Ref. 761000

Angled inlet M¾".

With outlet nut Ø 28mm.

Upstream supply pipes: minimum  $\emptyset$  20mm required at all points (including connectors).

## TECHNICAL CHARACTERISTICS

TEMPOFLUX 1 direct flush valve - Ref. 761000

| Connector     | 3/ <sub>4</sub> "   |
|---------------|---------------------|
| Norms         | <b>3</b>            |
| Warranty      | 30 g<br>WARANTY     |
| Repairability | 50g<br>REPARABILITY |