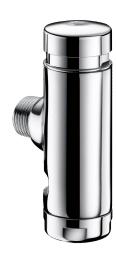

## TEMPOFLUX 1 direct flush valve

Ref. 761000

Direct flush WC valve

2025 UK public price excluding VAT: £118.15

Flush system without cistern: directly connected to pipework.

For wall-mounted, exposed installation.

Soft-touch operation.

Time flow ~7 seconds.

Vacuum breaker.

Chrome-plated solid brass body and push-button.

TEMPOFLUX 1 direct flush valve - Ref. 761000

Angled inlet M¾".

With outlet nut Ø 28mm.

Upstream supply pipes: minimum  $\emptyset$  20mm required at all points (including connectors).

Base flow rate: 1 L/sec at 1 bar dynamic pressure.

Compatible with rain water.

Suitable for people with reduced mobility.

30-year warranty.