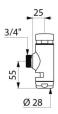

### DESCRIPTION

TEMPOFLUX 1 direct flush valve - Ref. 761000

Flush system without cistern: directly connected to pipework. For wall-mounted, exposed installation. Soft-touch operation. Time flow ~7 seconds. Vacuum breaker. Chrome-plated solid brass body and push-button. Angled inlet M¾". With outlet nut Ø 28mm. Upstream supply pipes: minimum Ø 20mm required at all points (including connectors). Base flow rate: 1 L/sec at 1 bar dynamic pressure. Compatible with rain water. Suitable for people with reduced mobility. 30-year warranty.

#### TEMPOFLUX 1 direct flush valve - Ref. 761000

| Connector     | 3/4"       |
|---------------|------------|
| Norms         | <b>B 1</b> |
| Warranty      | 30 M       |
| Repairability |            |