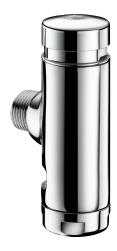

# TEMPOFLUX 1 direct flush valve

Ref. 761000

Direct flush WC valve

2024 UK public price excluding VAT: £114.71

### DESCRIPTION

TEMPOFLUX 1 direct flush valve - Ref. 761000

Flush system without cistern: directly connected to pipework. For wall-mounted, exposed installation. Soft-touch operation. Time flow ~7 seconds. Vacuum breaker. Chrome-plated solid brass body and push-button. Angled inlet M¾". With outlet nut Ø 28mm. Upstream supply pipes: minimum Ø 20mm required at all points (including connectors). Base flow rate: 1 L/sec at 1 bar dynamic pressure. Compatible with rain water. Suitable for people with reduced mobility. 30-year warranty.