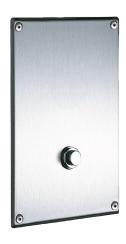

## TEMPOCHASSE direct flush valve

Ref. 760220

Time flow direct flush WC valve

2024 UK public price excluding VAT: £344.75

TEMPOCHASSE direct flush valve - Ref. 760220

Flush system without cistern: directly connected to pipework.

Satin finish stainless steel plate 320 x 220mm.

Time flow ~7 seconds.

Vacuum breaker.

In-line raw brass stopcock and flow rate / flush volume adjuster.

Solid brass body and chrome-plated metal push-button.

Shockproof mechanism.

In-line inlet F1".

Connection washer Ø 32/55mm.

Base flow rate: 1 L/sec at 1 bar dynamic pressure.

Compatible with rain water.

30-year warranty.

This model does not have a waterproof recessing housing. The installer must ensure that the recessing area is waterproof and any leaks or condensation can drain away (see installation guide).