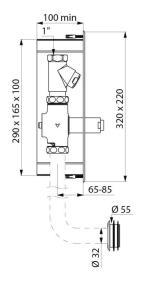

Satin finish stainless steel plate 320 x 220mm.

Time flow ~7 seconds.

Vacuum breaker.

In-line raw brass stopcock and flow rate / flush volume adjuster.

Solid brass body and chrome-plated metal push-button.

Shockproof mechanism.

In-line inlet F1".

Connection washer Ø 32/55mm.

Base flow rate: 1 L/sec at 1 bar dynamic pressure.

Compatible with rain water.

30-year warranty.

This model does not have a waterproof recessing housing. The installer must ensure that the recessing area is waterproof and any leaks or condensation can drain away (see installation guide).

## **TECHNICAL CHARACTERISTICS**

TEMPOCHASSE direct flush valve - Ref. 760220

| Connector | 1"       |
|-----------|----------|
| Height    | 320mm    |
| Length    | 220mm    |
| Norms     | <b>B</b> |
| Warranty  | 30 g     |