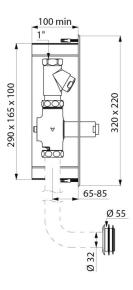

#### TEMPOCHASSE direct flush valve - Ref. 760220

Flush system without cistern: directly connected to pipework. Satin finish stainless steel plate 320 x 220mm. Time flow ~7 seconds. Vacuum breaker. In-line raw brass stopcock and flow rate / flush volume adjuster. Solid brass body and chrome-plated metal push-button. Shockproof mechanism. In-line inlet F1". Connection washer Ø 32/55mm. Base flow rate: 1 L/sec at 1 bar dynamic pressure. Compatible with rain water. 30-year warranty. This model does not have a waterproof recessing housing. The installer must

#### TEMPOCHASSE direct flush valve - Ref. 760220

| Connector | 1"                    |
|-----------|-----------------------|
| Height    | 320mm                 |
| Length    | 220mm                 |
| Norms     | <b>B</b>              |
| Warranty  | <b>30</b><br>WARRANTY |