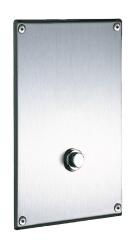

#### TEMPOCHASSE direct flush valve - Ref. 760220

Flush system without cistern: directly connected to pipework. Satin finish stainless steel plate 320 x 220mm. Time flow ~7 seconds. Vacuum breaker. In-line raw brass stopcock and flow rate / flush volume adjuster. Solid brass body and chrome-plated metal push-button. Shockproof mechanism. In-line inlet F1". Connection washer Ø 32/55mm. Base flow rate: 1 L/sec at 1 bar dynamic pressure. Compatible with rain water. 30-year warranty. This model does not have a waterproof recessing housing. The installer must

#### TEMPOCHASSE direct flush valve - Ref. 760220

| Connector | 1"                    |
|-----------|-----------------------|
| Height    | 320mm                 |
| Length    | 220mm                 |
| Norms     | <b>B</b>              |
| Warranty  | <b>30</b><br>WARRANTY |